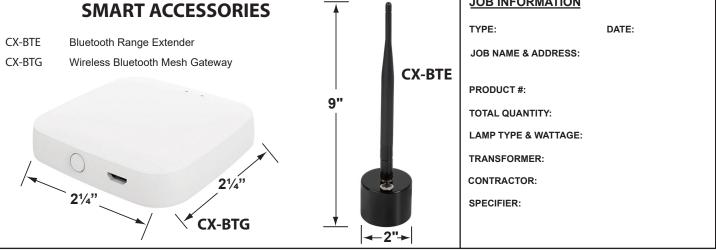

## PRODUCT # : CL-106-BT-GM

• Down Lights

**SPECIFICATION SHEET** 

Cast Brass

| Fixture Specifications: |                                                                                                                                                                                                                                                                                                    |                   |                                                                                                                                                                                                                                    |
|-------------------------|----------------------------------------------------------------------------------------------------------------------------------------------------------------------------------------------------------------------------------------------------------------------------------------------------|-------------------|------------------------------------------------------------------------------------------------------------------------------------------------------------------------------------------------------------------------------------|
| Housing:                | Corrosion Resistant Cast Brass                                                                                                                                                                                                                                                                     | Gasket:           | Silicone double gasketed for water-tight sealing                                                                                                                                                                                   |
| Finish:                 | <b>GM</b> - Gun Metal<br>Natural Toning process, color may vary.                                                                                                                                                                                                                                   | Knuckle:          | Swivel cast brass knuckle with thumb screw and $\frac{1}{2}$ " NPT threaded male hub on bottom.                                                                                                                                    |
| Lens:                   | Also availble in <b>AB</b> - Antique Bronze<br>Clear, Convex Glass Lens.<br>15° & 60° reflectors included (see page 2)                                                                                                                                                                             | Wiring:           | Fixture is prewired with a 10ft 18-2 SPT-2W direct<br>burial cord. Wire connector sold seperately.<br>Universal connector ( <b>CX-839</b> ), and silicone filled wire<br>nut ( <b>CX-854</b> ) are available from Corona Lighting. |
| Light Source:           | Replacable 1-6W RGB LED module. Lumen output is between 15LM - 450LM. Standard 38° beam spread, with 15° & 60° options also included.                                                                                                                                                              | Mounting:         | Brass mounting bracket with ½" NPT threaded female hub. <b>CX-709B</b> Brass Canopy mounting is also available.                                                                                                                    |
| LED Features            | CCT Options: Presets: 2700K, 3000K, 4000K, 5000K<br>RGB : Unlimited color wheel options & quick presets.<br>Dimming: Every color choice<br>Scenes: Customizable scenes with up to 8 colors.<br>Compatibility: Amazon's Alexa and Google Home<br>Music: The lights will follow music collected by a | Electrical Notes: | A remote 12V transformer is required. Options are<br>available from Corona Lighting.<br>Voltage range for LED module is 10V-15V.<br>Proper grease/lubricant is suggested on<br>threaded parts during installation process.         |
|                         | phone microphone.                                                                                                                                                                                                                                                                                  | Warranty:         | Lifetime limited warranty on fixture housing. Ten (10) years warranty on LED module.                                                                                                                                               |
| 121                     | GM Finish Shown                                                                                                                                                                                                                                                                                    | E D<br>BRATED     | $ \begin{array}{c} 1^{1/2}" \\ 4^{3/4}" \\ 4^{3/4}" \\ 1^{3/8}" \\ 2^{1/2}" \end{array} $                                                                                                                                          |
|                         | SMART ACCESSORIES                                                                                                                                                                                                                                                                                  |                   |                                                                                                                                                                                                                                    |