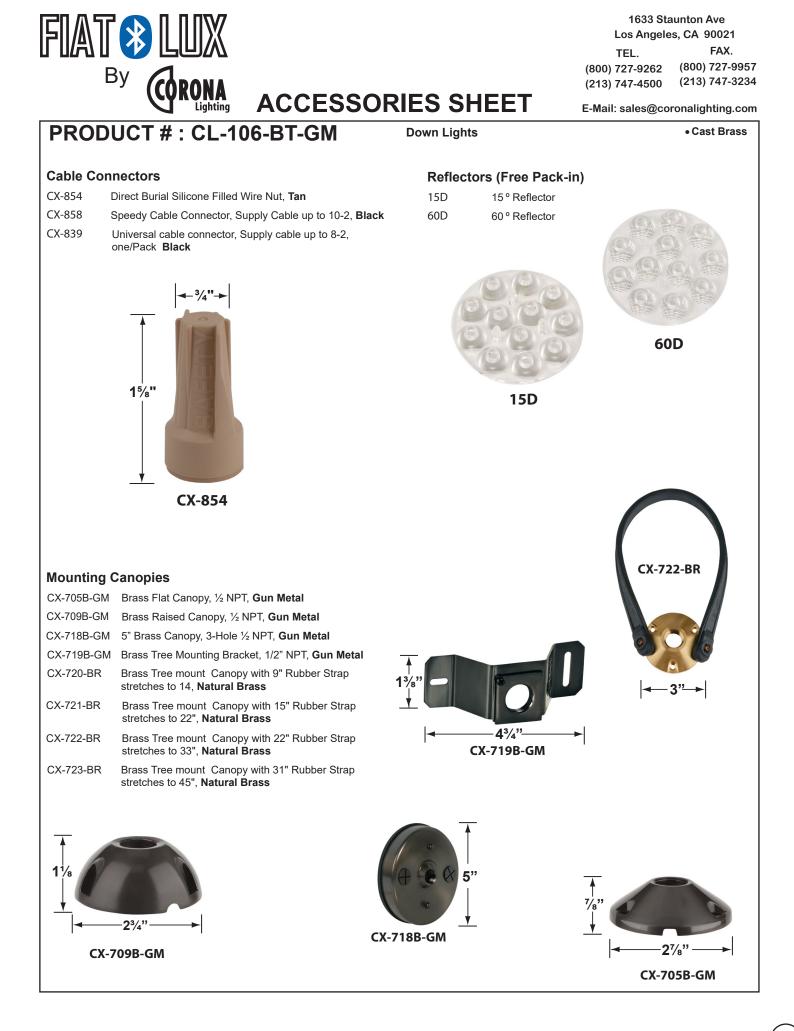

## PRODUCT # : CL-106-BT-GM

• Down Lights

**SPECIFICATION SHEET** 

Cast Brass

| Fixture Specifications: |                                                                                                                                                                                                                                                                                                    |                   |                                                                                                                                                                                                                                    |
|-------------------------|----------------------------------------------------------------------------------------------------------------------------------------------------------------------------------------------------------------------------------------------------------------------------------------------------|-------------------|------------------------------------------------------------------------------------------------------------------------------------------------------------------------------------------------------------------------------------|
| Housing:                | Corrosion Resistant Cast Brass                                                                                                                                                                                                                                                                     | Gasket:           | Silicone double gasketed for water-tight sealing                                                                                                                                                                                   |
| Finish:                 | <b>GM</b> - Gun Metal<br>Natural Toning process, color may vary.                                                                                                                                                                                                                                   | Knuckle:          | Swivel cast brass knuckle with thumb screw and $\frac{1}{2}$ " NPT threaded male hub on bottom.                                                                                                                                    |
| Lens:                   | Also availble in <b>AB</b> - Antique Bronze<br>Clear, Convex Glass Lens.<br>15° & 60° reflectors included (see page 2)                                                                                                                                                                             | Wiring:           | Fixture is prewired with a 10ft 18-2 SPT-2W direct<br>burial cord. Wire connector sold seperately.<br>Universal connector ( <b>CX-839</b> ), and silicone filled wire<br>nut ( <b>CX-854</b> ) are available from Corona Lighting. |
| Light Source:           | Replacable 1-6W RGB LED module. Lumen output is between 15LM - 450LM. Standard 38° beam spread, with 15° & 60° options also included.                                                                                                                                                              | Mounting:         | Brass mounting bracket with ½" NPT threaded female hub. <b>CX-709B</b> Brass Canopy mounting is also available.                                                                                                                    |
| LED Features            | CCT Options: Presets: 2700K, 3000K, 4000K, 5000K<br>RGB : Unlimited color wheel options & quick presets.<br>Dimming: Every color choice<br>Scenes: Customizable scenes with up to 8 colors.<br>Compatibility: Amazon's Alexa and Google Home<br>Music: The lights will follow music collected by a | Electrical Notes: | A remote 12V transformer is required. Options are<br>available from Corona Lighting.<br>Voltage range for LED module is 10V-15V.<br>Proper grease/lubricant is suggested on<br>threaded parts during installation process.         |
|                         | phone microphone.                                                                                                                                                                                                                                                                                  | Warranty:         | Lifetime limited warranty on fixture housing. Ten (10) years warranty on LED module.                                                                                                                                               |
| 121                     | GM Finish Shown                                                                                                                                                                                                                                                                                    | E D<br>BRATED     | $ \begin{array}{c} 1^{1/2}" \\ 4^{3/4}" \\ 4^{3/4}" \\ 1^{3/8}" \\ 2^{1/2}" \end{array} $                                                                                                                                          |
|                         | SMART ACCESSORIES                                                                                                                                                                                                                                                                                  |                   |                                                                                                                                                                                                                                    |